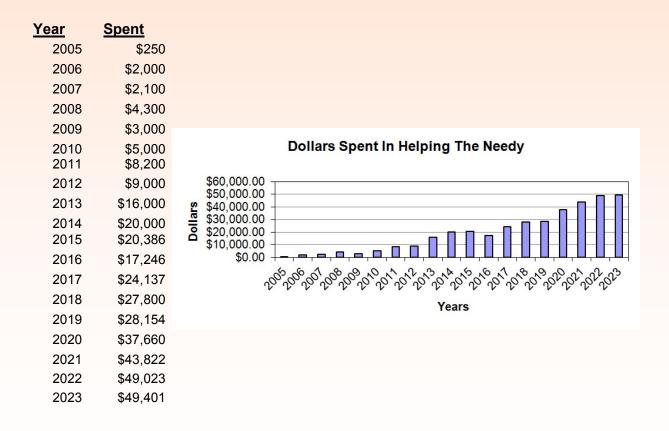

## 2024Year End Report Per Niente Club Christmas Fund distribution \$49,401

To clothe, feed, provide cheer & assistance to those in need.

**2023** How your donations were used.

| Appliances                                                                                          | \$3,577.41  |
|-----------------------------------------------------------------------------------------------------|-------------|
| Cable bill for disabled veteran                                                                     | \$888.80    |
| Clothing                                                                                            | \$471.38    |
| Community Charitable Donations                                                                      | \$475.00    |
| Furniture, Beds, Bedding etc.                                                                       | \$12365.48  |
| Groceries to families plus:<br>Thanksgiving: 260 Turkeys<br>Christmas: Box of food for 205 families | \$21,659.67 |
| Housing assistance                                                                                  | \$4,898.40  |
| Personal care items                                                                                 | \$1,097.15  |
| Christmas toys for 86 children                                                                      | \$2,628.08  |
| TVs                                                                                                 | \$1,339.70  |
| Total Expense                                                                                       | \$49,401.07 |